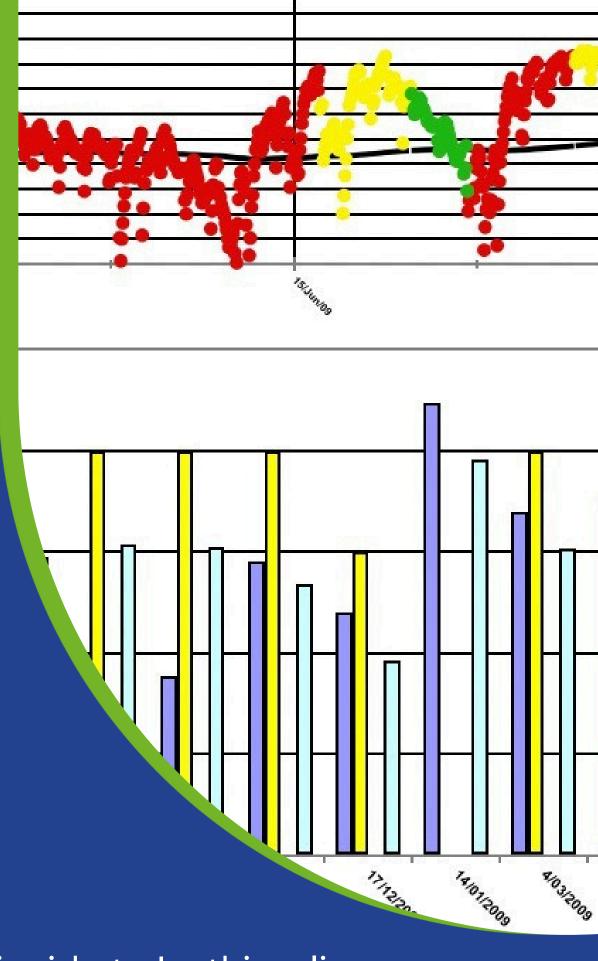

#### Case Study-What Works Best?

Facility switched from BCD biocide to Isothiazoline & improved biofilm monitoring.

Results: Lower Legionella levels, better efficiency, reduced maintenance costs.

Want to learn more about the case study or get your system checked?