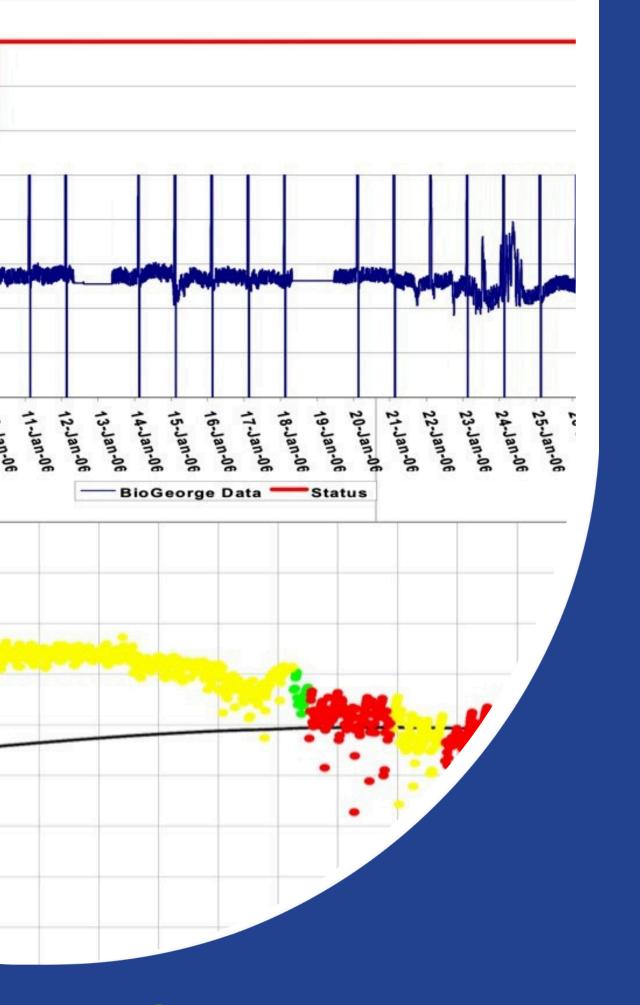

#### Monitoring & Detection Methods

- Culture Testing (7 days) Accurate but slow.
- PCR Testing (2 days) Detects Legionella DNA fast.
- Biofilm Sensors Real-time monitoring.

#### Case Study-What Works Best?

Facility switched from BCD biocide to Isothiazoline & improved biofilm monitoring.

Results: Lower Legionella levels, better efficiency, reduced maintenance costs.

Want to learn more about the case study or get your system checked?