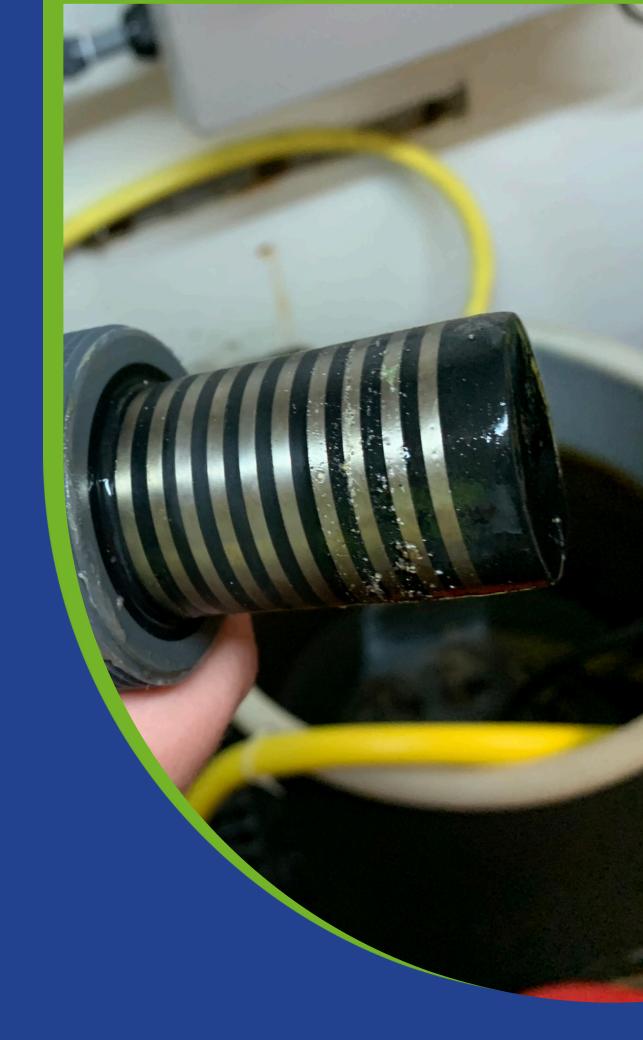

### Biofilms The Silent Threat

- Legionella bacteria hide inside biofilms slimy layers of microorganisms on surfaces.
- Biofilms protect bacteria from disinfectants.
- 99% of bacteria in cooling towers live in biofilms, not the water.

# How Biofilms Damage Water Your System

Higher Energy Costs: A 25µm biofilm layer can increase energy use by 10%!

Equipment Damage: Microbial Influenced Corrosion (MIC) causes leaks & failures.