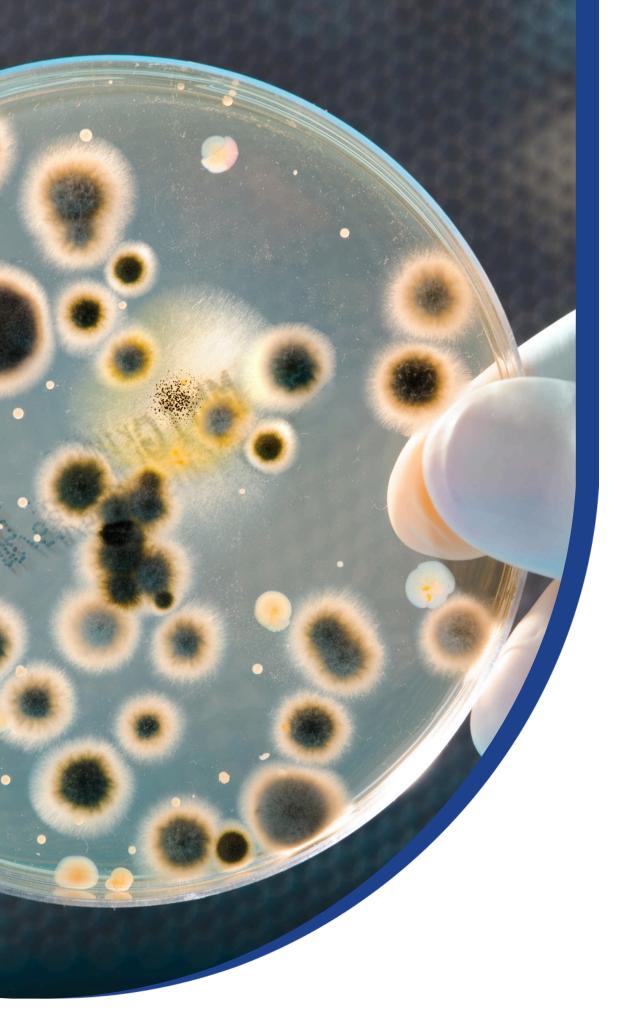

#### Monitoring & Detection Methods

- Culture Testing (7 days) Accurate but slow.
- PCR Testing (2 days) Detects Legionella DNA fast.
- Biofilm Sensors Real-time monitoring.

#### Case Study-What Works Best?

Facility switched from BCD biocide to Isothiazoline & improved biofilm monitoring.

Results: Lower Legionella levels, better efficiency, reduced maintenance costs.

Want to learn more about the case study or get your system checked?