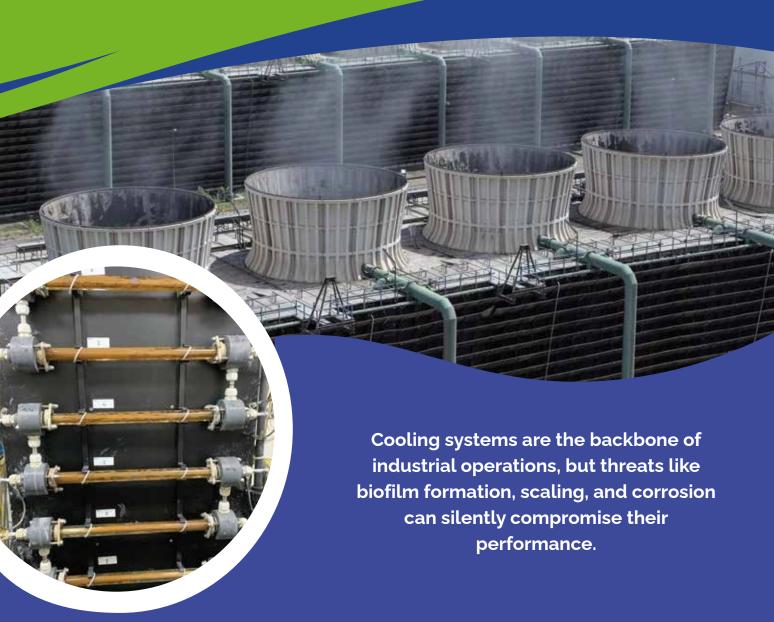

## Monitor and Optimise the performance of your Cooling Water System

Watertop® is a mobile, real-time monitoring programme that evaluates the effectiveness of your water treatment system in controlling:

- Biofouling
- Scaling
- Corrosion

Don't let biofilm formation, scaling, and corrosion silently compromise your water system performance.

The Watertop® test facility can be deployed at any location and connected to existing cooling water systems in various ways: