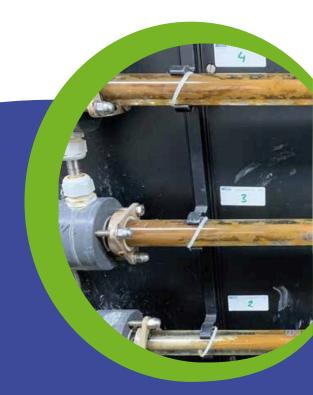

- Recirculating Unit: Assesses the effectiveness of chemical conditioning programmes against microfouling, scaling, and corrosion.
- Real-Time Monitoring: Monitors scale formation and corrosion by connecting only the heat exchanger unit to the cooling water system. This setup allows for visual detection of scale and corrosion, with tubes available for light microscopic analysis to identify root causes.