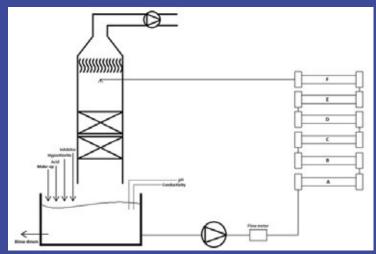

- Recirculating Unit: Assesses the effectiveness of chemical conditioning programmes against microfouling, scaling, and corrosion.
- Real-Time Monitoring: Monitors scale formation and corrosion by connecting only the heat exchanger unit to the cooling water system. This setup allows for visual detection of scale and corrosion, with tubes available for light microscopic analysis to identify root causes.