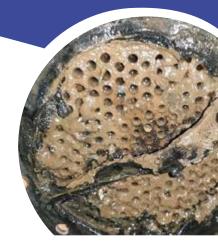

- Biofouling
- Scaling
- Corrosion

Don't let biofilm formation, scaling, and corrosion silently compromise your water system performance.

The Watertop® test facility can be deployed at any location and connected to existing cooling water systems in various ways:

- Recirculating Unit: Assesses the effectiveness of chemical conditioning programmes against microfouling, scaling, and corrosion.
- Real-Time Monitoring: Monitors scale formation and corrosion by connecting only the heat exchanger unit to the cooling water system. This setup allows for visual detection of scale and corrosion, with tubes available for light microscopic analysis to identify root causes.